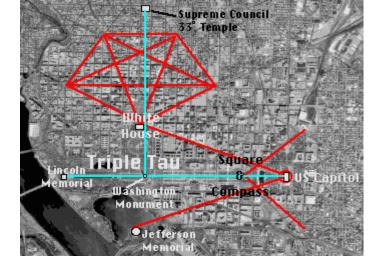

In the street layout of Washington D.C., the fifth point is the White House, a symbol placement which represents the intention that the spirit and the mind of Lucifer will be permanently residing in the White House. The map I found isn't all that accurate as far as the streets are concerned, but it will have to do.

- 1. Dupont Circle, Logan Circle, and Scott Circle in the middle, form the top three points of the Devil's Goathead of Mendes, one of the most important types of the Five-pointed Devil's Pentagram.
- 2. Washington Circle forms the extreme left-hand point of the Goathead.
- 3. Mt. Vernon Square forms the extreme right-hand point of the Goathead.
- 4. The White House forms the fifth and bottom point of the Goathead.

There is a 666 evident in the most important top three circles of the Goathead, Dupont Circle, Scott Circle, and Logan Circle. Each of these streets has six major streets coming into them from all angles of the circle. This type of encoding is so typical of the occultist.

**Dupont Circle** 

Scott Circle

Satellite photos came from Microsoft's Terraserver.

Now look for a moment at the circles which comprise the points of the Pentagram. Washington Circle, Dupont Circle, Scott Circle, and Logan Circle comprise four of the six points of the Pentagram. The only point which is not a circle or a form of a circle is Mt. Vernon Square. We shall return to the discussion of the importance of the square to the occultist, but let us now concentrate upon the circle.

Now look at the Goathead Pentagram again. Scott Circle is precisely located at the middle of the Goathead, and 16th Street proceeds directly north. As you look directly north on 16th Street, you will immediately see the House Of The Temple, which is the North American Headquarters of Freemasonry. Even the number 16 is significant to the occultist; it is 4x4 (Remember that the four upper points of the Goathead Pentagram represent the Four Elements of which the earth is constructed). Number 16 literally means "felicity", which, according to my Webster's Dictionary, means blissful happiness or anything which will produce such a state. Certainly, blissful happiness is the stated goal of any Satanic system. A corollary meaning of 16 is love.

Now, let us quickly examine the importance of the square to the occultist. We need to understand this because the Eastern point of this Goathead Pentagram is a square, not a circle. The square is comprised of two (2) vertical lines and two (2) horizontal. According to Goodman in his book,

Mason Headquarters (Mt. Vernon Square)

This square also contains one more piece of occultic meaning. In this Goathead Pentagram, Mt. Vernon Square is the Eastern point. In occultic doctrine, East is the direction from which a person receives spiritual knowledge and guidance. This belief originated in the Pagan worship of the Sun, and it is very much alive in **Freemasonry** today.

Now, let us look at the symbol contained in the lower right hand portion of your Washington, D.C., city street map. This combination of symbols runs South and East from the White House to the United States Capitol. These are the symbols which clearly stamp Freemasonry upon this city, and which unmistakably reveal that the brand of Luciferic worship which we see in the Goathead

Pentagram is the brand practiced by Freemasonry. Let us look at these

Freemasonry symbols.

The three most sacred symbols of Freemasonry are the Compass, the Square, and the Rule or straight-edge. Look at the United States capitol, and you will see that it is laid out in the form of a circle. This represents the top of a professional compass of that era, which was circular. Pennsylvania Avenue, running from the Capitol to the White House, represents one leg of the compass. Maryland Avenue, running from the Capitol to Thomas Jefferson Memorial (left), represents the second leg of the compass. In this instance, you will have to lay out a

This is the compass of Freemasonry.

The Freemason's Square begins at Union Square, with Louisiana Avenue forming one arm and Washington Avenue the other. Again, you will have to draw a line down Louisiana Avenue and Washington to see the fully-formed square, because Louisiana ends at Pennsylvania and Washington ends at Maryland. The critical 90<sup>0</sup> angle of the square is pictorially missing; however, once you draw the natural continuation of Louisiana and Washington beyond their termination points you will see the 90 degrees square perfectly formed.

The Freemason's Rule, or straightedge, is clearly seen if you draw a straight line south from the White House center to the base of the Washington Monument and then straight East to the Capitol.

Thus, all three of the sacred instruments of Freemasonry are depicted in the layout of these streets. As I stated earlier, the deliberate planning of these Governmental Buildings so that they would be laid out so as to represent these three sacred tools of Freemasonry, coupled with the Luciferic Goathead Pentagram, clearly tell us that the brand of Luciferic control and worship planned for this capitol city was Freemasonry. This clearly shows that the New World Order for which FreeMasonry has labored for so many years is Luciferic, their vigorous protestations to the contrary notwithstanding.