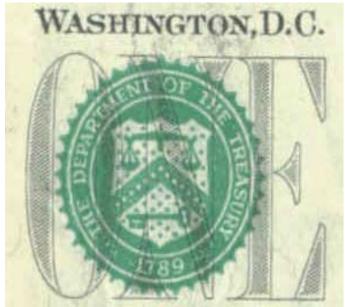

To the right of George Washington's portrait on the front of the American Dollar Bill you will see the Seal of the Department of the Treasury. It comprises of a key, the scales of justice and a square which is a very important symbol in Freemasonry. If you look at the square you will see 13 holes in it. There are also 39 green dots which surround the square, key and scale. Remember 39? Thirty nine divided by two is 19.5. The number 19.5 can be seen within the design of Cydonia, Mars,