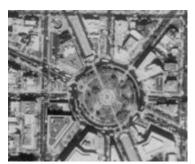

**Dupont Circle** 

Scott Circle

Satellite photos came from Microsoft's Terraserver.

Now look for a moment at the circles which comprise the points of the Pentagram. Washington Circle, Dupont Circle, Scott Circle, and Logan Circle comprise four of the six points of the Pentagram. The only point which is not a circle or a form of a circle is Mt. Vernon Square. We shall return to the discussion of the importance of the square to the occultist, but let us now concentrate upon the circle.

Logan Circle

It is no secret as to why the Masonic architect chose to use circles as four of the points of the Pentagram. As Goodman states in his book, Magic Symbols, "without doubt, the circle is the most

Now look at the Goathead Pentagram again. Scott Circle is precisely located at the middle of the Goathead, and 16th Street proceeds directly north. As you look directly north on 16th Street, you will immediately see the House Of The Temple, which is the North American Headquarters of Freemasonry. Even the number 16 is significant to the occultist; it is 4x4 (Remember that the four upper points of the Goathead Pentagram represent the Four Elements of which the earth is constructed). Number 16 literally means "felicity", which, according to my Webster's Dictionary, means blissful happiness or anything which will produce such a state. Certainly, blissful happiness is the stated goal of any Satanic system. A corollary meaning of 16 is love.

The number 16 also pops up in an encoded manner. Both Dupont Circle and Logan Circle, which form the top two most important points of the Goathead Pentagram, are located on "P" Street. "P" is the 16th letter of the English alphabet.

Sixteenth Street emanates north from Scott Circle, which is itself the precise middle of the Goathead Pentagram. This street represents the candle of the photocopy. The illuminating light of the candle is represented by the House Of The Temple, which begins on "R" Street. The architect is literally saying that Freemasonry is the spiritual light of this Goathead Pentagram; of course, this Goathead Pentagram is rooted at the White House. One quick word on "R" Street. The letter "R" is the 18th letter of the English alphabet, and 18 is critically important to the occultist because it is 6+6+6.