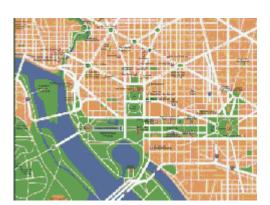

In the street layout of Washington D.C., the fifth point is the White House, a symbol placement which represents the intention that the spirit and the mind of Lucifer will be permanently residing in the White House. The map I found isn't all that accurate as far as the streets are concerned, but it will have to do.

Lansat satellite image of the White House (below center) and surrounding northern area.

The White House makes up the southern most tip of the Goathead.

In the map above, beginning from top left to top middle:

- 1. Dupont Circle, Logan Circle, and Scott Circle in the middle, form the top three points of the Devil's Goathead of Mendes, one of the most important types of the Five-pointed Devil's Pentagram.
- 2. Washington Circle forms the extreme left-hand point of the Goathead.
- 3. Mt. Vernon Square forms the extreme right-hand point of the Goathead.
- 4. The White House forms the fifth and bottom point of the Goathead.

**Dupont Circle** 

Scott Circle

Satellite photos came from Microsoft's Terraserver.

Now look for a moment at the circles which comprise the points of the Pentagram. Washington Circle, Dupont Circle, Scott Circle, and Logan Circle comprise four of the six points of the Pentagram. The only point which is not a circle or a form of a circle is Mt. Vernon Square. We shall return to the discussion of the importance of the square to the occultist, but let us now concentrate upon the circle.

The White House

Map of Washington D.C. with outlined Luciferic design.

But, there is much more symbolism expressed by the circle in occultic thought. The circle has also been used as a halo above a person's head, denoting that "he or she is in direct communication with the spiritual world".