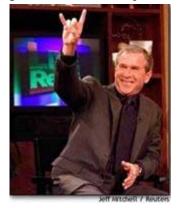

There is a small owl just to the left of the "1" which appears on the upper right hand corner of the Dollar Bill. From time to time politicians like **Bill Clinton** and **George W**. **Bush Jr**. have been caught with a camera flashing the horned owl symbol with their hands.

George Bush flahing the horned owl

Bill Clinton

On a previous page you learned that the letters on the base of the Illuminati pyramid stand for certain numbers. And all those numbers when added up equal 1776, the year the Illuminati formed.