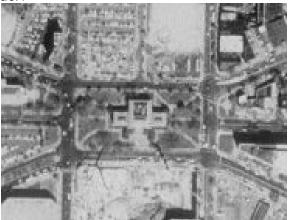

Washington D.C. An untrained eye might not see the Luciferic connection in this map.

The upper four points of the Goathead represent the four elements of the world, Fire, Water, Earth, and Air. The bottom fifth point represents the spirit of Lucifer. All of which are represented in Washington D.C. (The United States Capital)

According to occultic/Satanic doctrine, the upper four points of the Goathead(left) represent the four elements of the world, Fire, Water, Earth, and Air. The bottom fifth point represents the spirit of Lucifer. In the above photocopy of the Goathead Pentagram, the fifth point extends down into the mind of the goat, who represents Lucifer. With all that as background, let us now begin our study of Governmental Center, Washington, D.C.

In the street layout of Washington D.C., the fifth point is the White House, a symbol placement which represents the intention that the spirit and the mind of Lucifer will be permanently residing in the White House. The map I found isn't all that accurate as far as the streets are concerned, but it will have to do.

Lansat satellite image of the White House (below center) and surrounding northern area.

The White House makes up the southern most tip of the Goathead.

In the map above, beginning from top left to top middle:

- 1. Dupont Circle, Logan Circle, and Scott Circle in the middle, form the top three points of the Devil's Goathead of Mendes, one of the most important types of the Five-pointed Devil's Pentagram.
- 2. Washington Circle forms the extreme left-hand point of the Goathead.
- 3. Mt. Vernon Square forms the extreme right-hand point of the Goathead.
- 4. The White House forms the fifth and bottom point of the Goathead.