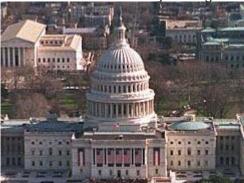

The U.S. Capital Building

Once they are hidden, these occultic symbols are thought to possess great power. The Snake Basilisk is "said to have the power to destroy all upon whom it looks". To a person who is not an occultist, they will have no concept of the true hidden meaning contained within the symbol. And that hidden purpose is to communicate certain meanings to other occultists while hiding this meaning from all non-occultists.

Seventeenth President Andrew Johnson 1865-1869

Brig General Albert Pike (1809-1891) Confederate

The critical importance of this symbolism pointed out above, namely, that the Presidency of the United States is to be controlled by Freemasonry, is thoroughly documented by Christian author, Ralph Epperson, in his book, "The New World Order". On page 171, Epperson quotes testimony given in March, 1867, before the House Judiciary Committee, by General Gordon Granger. General Granger related a meeting between himself, President Andrew Johnson, who was a Mason, and Albert Pike, the most famous of all Masons. General Granger reported his surprise that President Johnson considered himself to be subordinate to Albert Pike. This subordination is detailed in the oath the initiate takes during the Third Degree, called the Master Mason's degree, inside the Blue Lodge. This oath states, "I do promise...that I will obey all...summonses..given...to me from the hand of a Brother Master Mason ..." Presidents who are Masons are obligated to take orders from their Master Masons. But why should we be surprised? This is the meaning of the symbolization contained by the House Of The Temple being precisely 13 city blocks north of the White House.

But there is more. Look again at the United States Capitol (above). At the extreme Eastern side of the Capitol, you can see two cul-de-sacs which are irregularly shaped. In fact, when you draw a bold black line carefully around these cul-de-sacs, and continue the black line around the Capitol, you get the appearance of a horned owl, with the cul-de-sacs as its ears. This is not accidental, either. This is another way of representing Satan. Freemasonry designed the layout of Washington D.C. they placed the owl there and on the American One Dollar Bill.