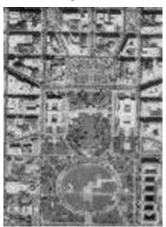

Lansat satellite image of the White House (below center) and surrounding northern area.

The White House makes up the southern most tip of the Goathead.

In the map above, beginning from top left to top middle:

The White House

Map of Washington D.C. with outlined Luciferic design.

But, there is much more symbolism expressed by the circle in occultic thought. The circle has also been used as a halo above a person's head, denoting that "he or she is in direct communication with the spiritual world".

Four out of five triangles of the Goathead has a circle, representing the All-Seeing Eye atop each triangle. However, the architect had a problem with the triangle at the far right, because he chose the square as the anchor point; the solution is to place Thomas Circle at one of the points, thus giving that triangle an All-Seeing Eye. In fact, I believe this is the reason why Thomas Circle was placed in the odd position it was; it is the only circle which was not placed as an anchor of the Pentagram. Even the Southern Point of the Goathead Pentagram, the one which ends at the White House, has a circle at its top. Notice the Ellipse located just to the south of the White House lawn. (below)

#### NORTH

Lansat image of the White House

Thus, the FreeMason architect who drew this pattern intended to show that Governmental Center was planned to be ruled by Satan. Further, the Goathead Pentagram was placed so the Southernmost point, the spiritual point, is precisely centered on the White House. Notice that I did not arbitrarily draw these lines to center on the White House; rather, the White House is the precise point where the two lines formed by Connecticut Avenue flowing from Dupont Circle, and by Vermont Avenue flowing from Logan Circle, intersect. The meaning is all too clear. Occultists planned for the White House to be controlled by Lucifer in accordance with his occultic power and doctrine.