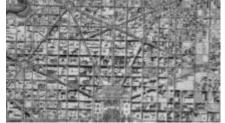

The street design in Washington, D.C., has been laid out in such a manner that certain Luciferic symbols are depicted by the streets, cul-de-sacs and rotaries. This design was created in 1791, a few years after Freemasonry assumed the leadership of the New World Order, in 1782.

The United States of America was chosen to lead the world into this kingdom of Antichrist from the beginning. The capital is Washington, D.C.

In 1791, Pierre Charles L'Enfante (the designer, who was a Freemason), laid out Governmental Center of Washington, D.C., he planned more than just streets, roads, and buildings. He hid certain occultic magical symbols in the layout of U.S. Governmental Center. When these symbols are united they become one large Luciferic, or occultic, symbol.

Washington D.C. An untrained eye might not see the Luciferic connection in this map.

The upper four points of the Goathead represent the four elements of the world, Fire, Water, Earth, and Air. The bottom fifth point represents the spirit of Lucifer. All of which are represented in Washington D.C. (The United States Capital)

In the street layout of Washington D.C., the fifth point is the White House, a symbol placement which represents the intention that the spirit and the mind of Lucifer will be permanently residing in the White House. The map I found isn't all that accurate as far as the streets are concerned, but it will have to do.

Lansat satellite image of the White House (below center) and surrounding northern area.

The White House makes up the southern most tip of the Goathead.

In the map above, beginning from top left to top middle: