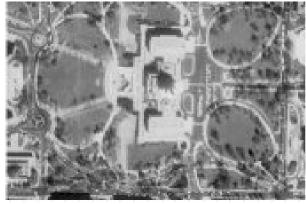

The White House

Map of Washington D.C. with outlined Luciferic design.

But, there is much more symbolism expressed by the circle in occultic thought. The circle has also been used as a halo above a person's head, denoting that "he or she is in direct communication with the spiritual world".

Four out of five triangles of the Goathead has a circle, representing the All-Seeing Eye atop each triangle. However, the architect had a problem with the triangle at the far right, because he chose the square as the anchor point; the solution is to place Thomas Circle at one of the points, thus giving that triangle an All-Seeing Eye. In fact, I believe this is the reason why Thomas Circle was placed in the odd position it was; it is the only circle which was not placed as an anchor of the Pentagram. Even the Southern Point of the Goathead Pentagram, the one which ends at the White House, has a circle at its top. Notice the Ellipse located just to the south of the White House lawn. (below)

#### NORTH

Lansat image of the White House

Thus, the FreeMason architect who drew this pattern intended to show that Governmental Center was planned to be ruled by Satan. Further, the Goathead Pentagram was placed so the Southernmost point, the spiritual point, is precisely centered on the White House. Notice that I did not arbitrarily draw these lines to center on the White House; rather, the White House is the precise point where the two lines formed by Connecticut Avenue flowing from Dupont Circle, and by Vermont Avenue flowing from Logan Circle, intersect. The meaning is all too clear. Occultists planned for the White House to be controlled by Lucifer in accordance with his occultic power and doctrine.