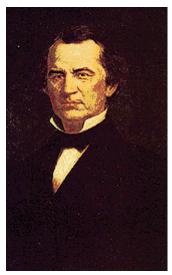

Seventeenth President Andrew Johnson 1865-1869

Brig General Albert Pike (1809-1891) Confederate

The critical importance of this symbolism pointed out above, namely, that the Presidency of the United States is to be controlled by Freemasonry, is thoroughly documented by Christian author, Ralph Epperson, in his book, "The New World Order". On page 171, Epperson quotes testimony given in March, 1867, before the House Judiciary Committee, by General Gordon Granger. General Granger related a meeting between himself, President Andrew Johnson, who was a Mason, and Albert Pike, the most famous of all Masons. General Granger reported his surprise that President Johnson considered himself to be subordinate to Albert Pike. This subordination is detailed in the oath the initiate takes during the Third Degree, called the Master Mason's degree, inside the Blue Lodge. This oath states, "I do promise...that I will obey all...summonses..given...to me from the hand of a Brother Master Mason ..." Presidents who are Masons are obligated to take orders from their Master Masons. But why should we be surprised? This is the meaning of the symbolization contained by the House Of The Temple being precisely 13 city blocks north of the White House.