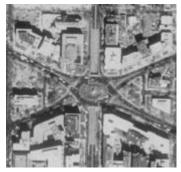

The White House

Map of Washington D.C. with outlined Luciferic design.

But, there is much more symbolism expressed by the circle in occultic thought. The circle has also been used as a halo above a person's head, denoting that "he or she is in direct communication with the spiritual world".

Four out of five triangles of the Goathead has a circle, representing the All-Seeing Eye atop each triangle. However, the architect had a problem with the triangle at the far right, because he chose the square as the anchor point; the solution is to place Thomas Circle at one of the points, thus giving that triangle an All-Seeing Eye. In fact, I believe this is the reason why Thomas Circle was placed in the odd position it was; it is the only circle which was not placed as an anchor of the Pentagram. Even the Southern Point of the Goathead Pentagram, the one which ends at the White House, has a circle at its top. Notice the Ellipse located just to the south of the White House lawn. (below)

#### NORTH

Lansat image of the White House

Thus, the FreeMason architect who drew this pattern intended to show that Governmental Center was planned to be ruled by Satan. Further, the Goathead Pentagram was placed so the Southernmost point, the spiritual point, is precisely centered on the White House. Notice that I did not arbitrarily draw these lines to center on the White House; rather, the White House is the precise point where the two lines formed by Connecticut Avenue flowing from Dupont Circle, and by Vermont Avenue flowing from Logan Circle, intersect. The meaning is all too clear. Occultists planned for the White House to be controlled by Lucifer in accordance with his occultic power and doctrine.