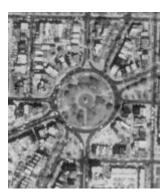

- 1. Dupont Circle, Logan Circle, and Scott Circle in the middle, form the top three points of the Devil's Goathead of Mendes, one of the most important types of the Five-pointed Devil's Pentagram.
- 2. Washington Circle forms the extreme left-hand point of the Goathead.
- 3. Mt. Vernon Square forms the extreme right-hand point of the Goathead.
- 4. The White House forms the fifth and bottom point of the Goathead.

There is a 666 evident in the most important top three circles of the Goathead, Dupont Circle, Scott Circle, and Logan Circle. Each of these streets has six major streets coming into them from all angles of the circle. This type of encoding is so typical of the occultist.