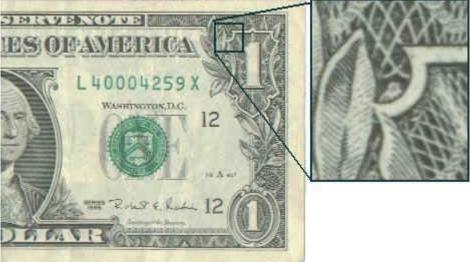

To the right of George Washington's portrait on the front of the American Dollar Bill you will see the Seal of the Department of the Treasury. It comprises of a key, the scales of justice and a square which is a very important symbol in Freemasonry. If you look at the square you will see 13 holes in it. There are also 39 green dots which surround the square, key and scale. Remember 39? Thirty nine divided by two is 19.5. The number 19.5 can be seen within the design of Cydonia, Mars,

There is a small owl just to the left of the "1" which appears on the upper right hand corner of the Dollar Bill. From time to time politicians like **Bill Clinton** and **George W**. **Bush Jr**. have been caught with a camera flashing the horned owl symbol with their hands.