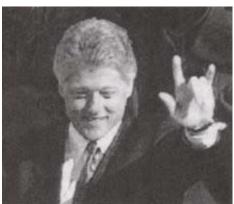

There is a small owl just to the left of the "1" which appears on the upper right hand corner of the Dollar Bill. From time to time politicians like **Bill Clinton** and **George W**. **Bush Jr**. have been caught with a camera flashing the horned owl symbol with their hands.

George Bush flahing the horned owl

Bill Clinton

On a previous page you learned that the letters on the base of the Illuminati pyramid stand for certain numbers. And all those numbers when added up equal 1776, the year the Illuminati formed.