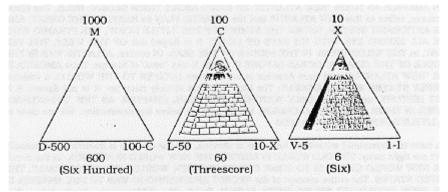

George Bush flahing the horned owl

Bill Clinton

On a previous page you learned that the letters on the base of the Illuminati pyramid stand for certain numbers. And all those numbers when added up equal 1776, the year the Illuminati formed.

More than one method exists for arriving at 1776. However, there is only one way to arrive at the following sequence. The **Babelonian numbering system** was used by the Masonic designers of the Seal. That numbering system was not based on ten, but on six. For example, "600" would be 1000, "60" would be 100 and "6" would be 10.