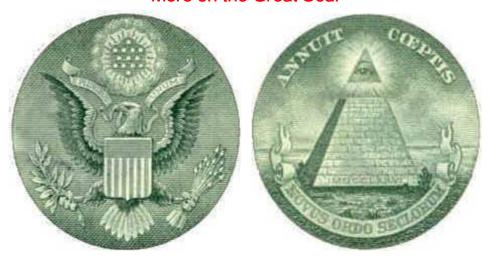

## More on the Great Seal

Many companies use the pyramid within their logos. James Walker, a 32° Mason, shares some facts with us about the above symbols:

- 13 leaves in the olive branch
- 13 bars and stripes in the shield
- 13 arrows in the right claw
- 13 letters in the "E Pluribus Unum" on the ribbon
- 13 stars in the green crest above
- 32 long feathers on its right wing representing the 32° in Freemasonry
- 13 granite stones in the Pyramid. (The 13 layers represent the 13 Illuminati bloodlines)
- 13 letters in Annuit Coeptis

It should also be noted that the Eagle has **32** feathers right wing, but **33** in its left wing. The 32 feathers representing the number of ordinary degrees of the Scottish Rite, and the 33 feathers representing the 33° of Freemasonry. The tail feathers number 9, the number of degrees in the York Rite. The eagle itself is a prominent icon of Masonry, being used extensively in the Scottish Rite. Looking just above the eagles head you will see 13 pentagrams within a cloud. The pentagrams are arranged in the shape of a hexagram - or greater Seal of Solomon. The hexagram is a powerful tool used by pagans to invoke Satan. It is also the sign of Anti Christ with 6 points, 6 angles and 6 planes (666).

To the sorcerer, the hexagram is a powerful tool to invoke Satan, and is a sign of Antichrist. (6 points, 6 angles, 6 planes - 666) The 5 pointed pentagrams multiplied by the 13 stars equals 65, the same cabalistic number as mentioned above. This makes one wonder with *whom or what*, we are to dwell in unity!

The eagle replaced the Phoenix in 1841 as the national bird. The Phoenix has been a Brotherhood symbol since ancient Egypt. The Phoenix was adopted by the Founding Fathers (Freemasons) for use on the reverse of the first official seal of the United States after a design proposed by Charles Thompson, Secretary of the Continental Congress.