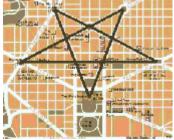

Washington D.C. An untrained eye might not see the Luciferic connection in this map.

The upper four points of the Goathead represent the four elements of the world, Fire, Water, Earth, and Air. The bottom fifth point represents the spirit of Lucifer. All of which are represented in Washington D.C. (The United States Capital)

According to occultic/Satanic doctrine, the upper four points of the Goathead(left) represent the four elements of the world, Fire, Water, Earth, and Air. The bottom fifth point represents the spirit of Lucifer. In the above photocopy of the Goathead Pentagram, the fifth point extends down into the mind of the goat, who represents Lucifer. With all that as background, let us now begin our study of Governmental Center, Washington, D.C.

- 1. Dupont Circle, Logan Circle, and Scott Circle in the middle, form the top three points of the Devil's Goathead of Mendes, one of the most important types of the Five-pointed Devil's Pentagram.
- 2. Washington Circle forms the extreme left-hand point of the Goathead.
- 3. Mt. Vernon Square forms the extreme right-hand point of the Goathead.
- 4. The White House forms the fifth and bottom point of the Goathead.

#### NORTH

Lansat image of the White House

Thus, the FreeMason architect who drew this pattern intended to show that Governmental Center was planned to be ruled by Satan. Further, the Goathead Pentagram was placed so the Southernmost point, the spiritual point, is precisely centered on the White House. Notice that I did not arbitrarily draw these lines to center on the White House; rather, the White House is the precise point where the two lines formed by Connecticut Avenue flowing from Dupont Circle, and by Vermont Avenue flowing from Logan Circle, intersect. The meaning is all too clear. Occultists planned for the White House to be controlled by Lucifer in accordance with his occultic power and doctrine.

Now look at the Goathead Pentagram again. Scott Circle is precisely located at the middle of the Goathead, and 16th Street proceeds directly north. As you look directly north on 16th Street, you will immediately see the House Of The Temple, which is the North American Headquarters of Freemasonry. Even the number 16 is significant to the occultist; it is 4x4 (Remember that the four upper points of the Goathead Pentagram represent the Four Elements of which the earth is constructed). Number 16 literally means "felicity", which, according to my Webster's Dictionary, means blissful happiness or anything which will produce such a state. Certainly, blissful happiness is the stated goal of any Satanic system. A corollary meaning of 16 is love.